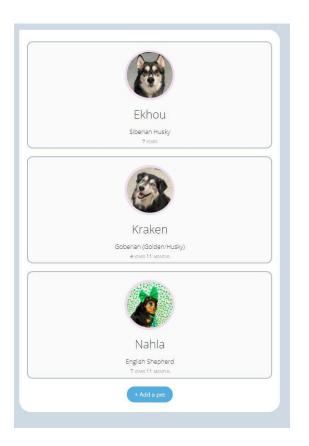

🆀 My Account

This is the "My Pets" page where you can add all your pet's information and additional pets. The Medical Notes section is for medication instructions and the Dietary Notes section in for feeding instructions.

You can also add a photo of your dog too!

| ccount Balance: | só | Eack to All Pets            |                      | -  |
|-----------------|----|-----------------------------|----------------------|----|
| utstanding:     | 50 |                             |                      |    |
| Pet Activity    |    |                             |                      |    |
| Bookings        |    |                             |                      |    |
| My Account      |    | -                           |                      |    |
| My Pets         |    | Pet Name                    |                      |    |
| 6 My Vat        |    |                             |                      |    |
| Z Signed        |    | Pet Type                    |                      |    |
| Log out         |    | Dog                         |                      | ۷  |
|                 |    | Breed                       |                      |    |
|                 |    |                             |                      |    |
|                 |    | Colour                      |                      |    |
|                 |    |                             |                      |    |
|                 |    |                             |                      |    |
|                 |    | Date of Birth               |                      |    |
|                 |    |                             |                      |    |
|                 |    | Years                       | Months               |    |
|                 |    | 1.44                        |                      |    |
|                 |    | Unknown                     |                      | •  |
|                 |    | Medical Notes               |                      | -  |
|                 |    | 1240                        |                      |    |
|                 |    |                             |                      |    |
|                 |    |                             |                      | 18 |
|                 |    | Dietary Notes               |                      |    |
|                 |    |                             |                      |    |
|                 |    |                             |                      | -  |
|                 |    | Registration #              |                      |    |
|                 |    |                             |                      |    |
|                 |    |                             |                      |    |
|                 |    | Microchip #                 |                      |    |
|                 |    |                             |                      |    |
|                 |    | Spayed / Neutered           |                      |    |
|                 |    | No                          |                      | ۲  |
|                 |    | Weight                      |                      |    |
|                 |    |                             |                      |    |
|                 |    |                             |                      |    |
|                 |    |                             |                      |    |
|                 |    | Animal Welfare Regulation [ | Details <del>*</del> |    |

Once your pets are entered and **saved** the "My Pets" page will look similar to this but with your pets listed.

This is the **Pet Activity** page where you can view past reservation dates & photos of your pets