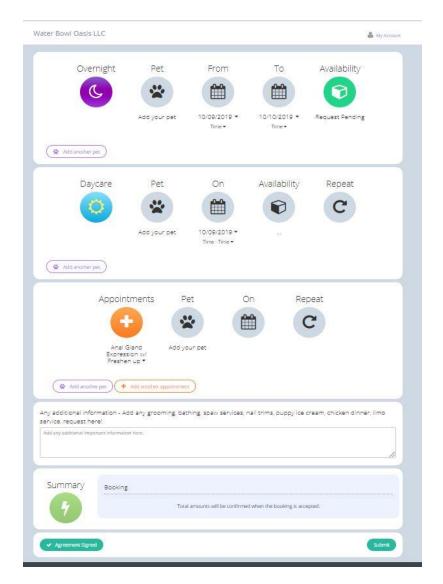

-My Pets- Edit your pet's details, feeding & medication instructions (vaccines must be brought in or emailed to our office)

-My Vet-Add/change your Veterinarian on file

-Sign our policies online

The image below is what you should see once you log-in after clicking on our booking link.

😫 Add another pet

The first section is for boarding/overnight/sleepovers

Make sure to select a pet (If this is your first time logging on you will need to add their details first) select a drop-off date and time as well as a pick-up date and time.

Add another pet to the reservation if you have multiple pets in your family. (found in lower left of boarding module in purple)

Repeat

This section is for daycare services between the hours of 7am-8pm Monday-Sunday. Boarding dogs automatically get to attend daycare while they are boarding at no additional cost and a reservation for playtime is not necessary.

Make sure to select a pet then select the day of the week you would like them to come play and the drop-off and pick-up times for each day.

To request more than one day of daycare within the same week click the repeat button and a new window will appear below where you can select the additonal days and times for drop-off and pick-up.

Please, only request daycare days in the same Monday-Sunday week per reservation request. If multiple days from different weeks are selected the request will go through but the weekly daycare discounts will not be applied.

For families with multiple pets that come to daycare together you will have to individually add the days and times for drop-off & pick-up for your additional pets unlike the boarding module which will automatically fill in the additional pets dates and times. (This is a bug we have contacted IT about.)

👙 Add another pet

The last section is for Service Appointment requests these include extras and add-ons like baths & Nail trims.

Make sure to select the pet and date of service. If this is a grooming add on for daycare or boarding the service will be carried out appropriately so your pet goes home clean.

Add additional pets if necessary.

There is a notes section as well where you can request additional add-ons like doggy ice cream, daily brushing, home cooked chicken dinners, and holiday meals (when available). You can note anything else you think we might need to know for your pets stay such as a relative picking up or dropping off who isn't familiar with our procedures, if you might need additional assistance getting your dog in or out of the car or to request drop-off and pick-up limo service (when available).

The summary section will be empty until all the required fields have been filled out within a module. Once you have completed entering the necessary information there will be a brief summary of the requested services. There will be a line item for each pet and the number of days of daycare, nights of boarding, or types & number of services for each will be listed.

Agreement Signed

This Sign/Signed Agreement icon at the bottom left of the booking page will need to be signed in order for your request to be processed. This agreement is our company policies which we also have you sign a paper copy in your client packet for our records.