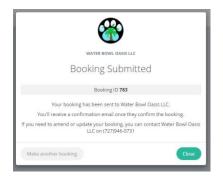

The final step in submitting a request! Make sure to always **save** if there is a prompt to as well!

After you submit a request it is **pending** and you should see a window pop up similar to the one here. If you do not see this pop up your request might not have been submitted. You should receive an email as well that your request was submitted and you can double check your profile by clicking the "My accounts" button in the upper right corner and selecting "Bookings" tab in the left hand menu.